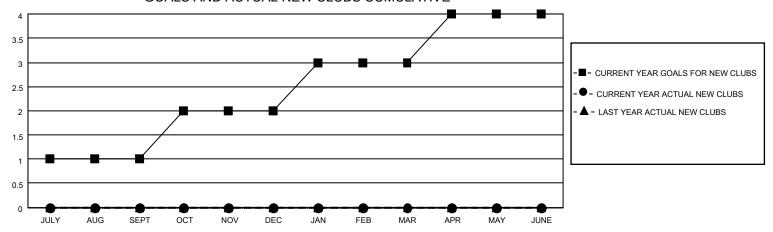

### GOALS AND ACTUAL NEW CLUBS CUMULATIVE

### District 4 L1

| Clubs         |               |             |               | Members               |                        |                         |                                                    |  |
|---------------|---------------|-------------|---------------|-----------------------|------------------------|-------------------------|----------------------------------------------------|--|
|               | RESULTS FOR   | R 2020-2021 |               | RESULTS FOR 2020-2021 |                        |                         |                                                    |  |
| QUARTER       | NEW CLUB GOAL | NEW CLUBS   | DROPPED CLUBS | QUARTER MEM           | BER GROWTH NET<br>GOAL | MEMBER GROWTH<br>ACTUAL | DROPPED<br>MEMBERS ACTUAL<br>(including transfers) |  |
| JULY/AUG/SEPT | 1             | 0           | 0             | JULY/AUG/SEPT         | 25                     | 26                      | 20                                                 |  |
| OCT/NOV/DEC   | 1             | 0           | 0             | OCT/NOV/DEC           | 50                     | 6                       | 25                                                 |  |
| JAN/FEB/MAR   | 1             | 0           | 1             | JAN/FEB/MAR           | 55                     | 8                       | 23                                                 |  |
| APR/MAY/JUNE  | 1             | 0           | 0             | APR/MAY/JUNE          | 80                     | 15                      | 97                                                 |  |