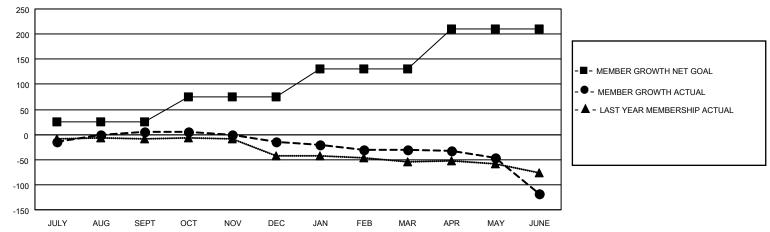

### GOALS AND ACTUAL MEMBERS CUMULATIVE

| DROPPED CLUBS: 1 |     | 10 CLUBS OF 32 ADDED 1 OR MORE | GENDER DISTRIBUTION             |              |    |
|------------------|-----|--------------------------------|---------------------------------|--------------|----|
|                  |     | NEW MEMBERS                    | MALE                            | 272 (58.12%) |    |
|                  |     |                                | FEMALE                          | 196 (41.88%) |    |
| DROPPED MEMBERS  |     |                                |                                 |              |    |
| DECEASED         | 9   | CLICK HERE FOR CUMULATIVE      | TOTAL FAMILY UNIT MEMBERS       |              | 85 |
| CLUB CANCELLED   | 5   | MEMBERSHIP DATA                |                                 |              |    |
| OTHER 151        |     |                                | FAMILY MEMBERS PAYING HALF DUES |              | 44 |
| TOTAL            | 165 |                                |                                 |              |    |

### District 4 L1

| Clubs         |               |             |               | Members               |                        |                         |                                                    |  |
|---------------|---------------|-------------|---------------|-----------------------|------------------------|-------------------------|----------------------------------------------------|--|
|               | RESULTS FOR   | R 2020-2021 |               | RESULTS FOR 2020-2021 |                        |                         |                                                    |  |
| QUARTER       | NEW CLUB GOAL | NEW CLUBS   | DROPPED CLUBS | QUARTER MEM           | BER GROWTH NET<br>GOAL | MEMBER GROWTH<br>ACTUAL | DROPPED<br>MEMBERS ACTUAL<br>(including transfers) |  |
| JULY/AUG/SEPT | 1             | 0           | 0             | JULY/AUG/SEPT         | 25                     | 26                      | 20                                                 |  |
| OCT/NOV/DEC   | 1             | 0           | 0             | OCT/NOV/DEC           | 50                     | 6                       | 25                                                 |  |
| JAN/FEB/MAR   | 1             | 0           | 1             | JAN/FEB/MAR           | 55                     | 8                       | 23                                                 |  |
| APR/MAY/JUNE  | 1             | 0           | 0             | APR/MAY/JUNE          | 80                     | 15                      | 97                                                 |  |